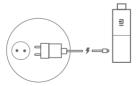

## Installation guide

1. Plug Mi TV Stick into TV's HDMI port

2. Plug the power adapter into a socket

DOLBY AUDIO"

Manufactured under license from Dolby Laboratories. Dolby, Dolby Audio and the double-D symbol are trademarks of Dolby Laboratories. 3. Switch your TV to HDMI source accordingly in TV settings

Input / Source button on TV

4. Set-up Mi TV Stick and connect to Wi-Fi networking

5. Enjoy streaming content from your favourite apps

The terms HDMI and HDMI High-Definition Multimedia Interface, and the HDMI Logo are trademarks or registered trademarks of HDMI Licensing Administrator, Inc. in the United States and other countries.